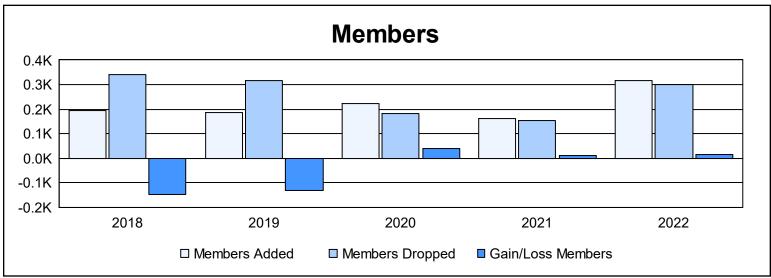

District LD 1 As of June 2022 Cumulative

| Year      | New<br>Clubs | Dropped<br>Clubs | Gain/<br>Loss<br>Clubs | New<br>Members | Charter<br>Members | Reinstate<br>Members | Transfer<br>Members | Total<br>Member<br>Added | Total<br>Members<br>Dropped | Gain/<br>Loss<br>Members |
|-----------|--------------|------------------|------------------------|----------------|--------------------|----------------------|---------------------|--------------------------|-----------------------------|--------------------------|
| 2017-2018 | 1            | 3                | -2                     | 123            | 36                 | 32                   | 4                   | 195                      | 342                         | -147                     |
| 2018-2019 | 0            | 4                | -4                     | 159            | 5                  | 17                   | 4                   | 185                      | 316                         | -131                     |
| 2019-2020 | 3            | 0                | 3                      | 137            | 79                 | 5                    | 3                   | 224                      | 183                         | 41                       |
| 2020-2021 | 1            | 1                | 0                      | 132            | 26                 | 4                    | 1                   | 163                      | 154                         | 9                        |
| 2021-2022 | 3            | 1                | 2                      | 206            | 100                | 2                    | 9                   | 317                      | 300                         | 17                       |
| Average   | 2            | 2                | 0                      | 151            | 49                 | 12                   | 4                   | 217                      | 259                         | -42                      |